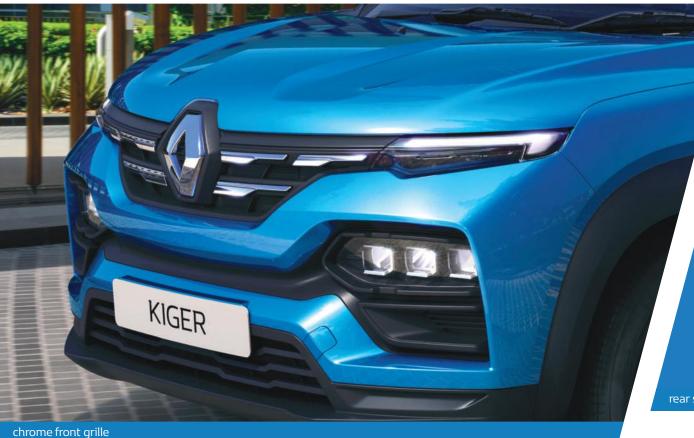

## stunning wherever you go

As you drive into the unexpected, stand out with the KIGER's eye-catching dual tone exterior. The car's sculpted design, Tri-octa advanced pure vision full LED headlamps with DRLS and C-shaped signature LED tail lamps are built to stand out. These are enhanced by contemporary styling with a chrome front grille that has you looking great while you go from one experience to another.