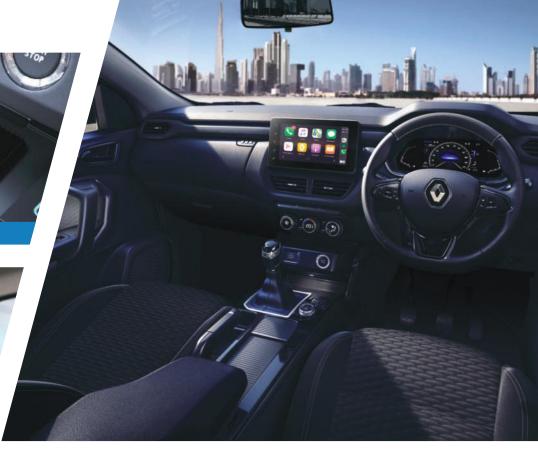

20.32 cm floating multimedia screen

E

CarPlay

air purifier\*

## super smart super spacious

The Renault KIGER's smart interiors are designed to make every trip memorable.
Its best-in-segment cabin volume elevates shared experiences. This includes a high centre console with a total storage space of 9.1L, a total cabin storage of 29.1L and best-in-class cargo space of 405L. While the latest in technology featuring Android Auto/Apple CarPlay with wireless smart phone replication, a 20.32 cm floating multimedia screen and the ARAKAMYS
3D auditorium sound with 8 speakers bring you in-car entertainment like never before.