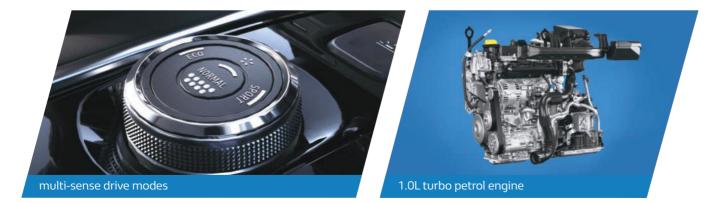

## sporty performance

Go where your curiosity takes you with the Renault KIGER. Zip through different experiences with the 1.0L Turbo petrol engine that comes with 5-speed manual transmission, AMT and CVT options. Its best-in-segment torque-to-weight ratio lends unmatched acceleration and easy access to power when you need it the most. The KIGER gives you the best of both, performance and fuel efficiency with Multi-sense drive modes that work in tandem with the first-in-segment Multi skin 17.78 cm reconfigurable TFT cluster.