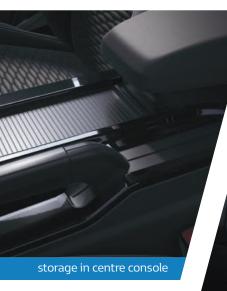

## super smart super spacious

The Renault KIGER's smart interiors are designed to make every trip memorable.
Its best-in-segment cabin volume elevates shared experiences. This includes a high centre console with a total storage space of 9.1L, a total cabin storage of 29.1L and best-in-class cargo space of 405L. While the latest in technology featuring Android Auto/Apple CarPlay with wireless smart phone replication, a 20.32 cm floating multimedia screen and the ARAKAMYS
3D auditorium sound with 8 speakers bring you in-car entertainment like never before.