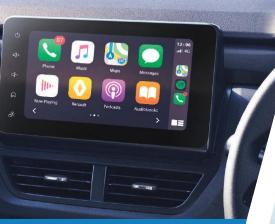

20.32 cm floating multimedia screen

E

CarPlay

air purifier\*

## super smart super spacious

The Renault KIGER's smart interiors are designed to make every trip memorable.
Its best-in-segment cabin volume elevates shared experiences. This includes a high centre console with a total storage space of 9.1L, a total cabin storage of 29.1L and best-in-class cargo space of 405L. While the latest in technology featuring Android Auto/Apple CarPlay with wireless smart phone replication, a 20.32 cm floating multimedia screen and the ARAKAMYS
3D auditorium sound with 8 speakers bring you in-car entertainment like never before.

wireless smart phone replication

sporty rear spoiler with aesthetic satin silver roof rails