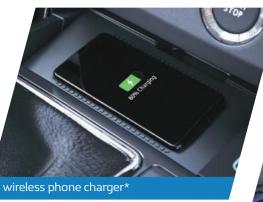

## super smart super spacious

The Renault KIGER's smart interiors are designed to make every trip memorable.
Its best-in-segment cabin volume elevates shared experiences. This includes a high centre console with a total storage space of 9.1L, a total cabin storage of 29.1L and best-in-class cargo space of 405L. While the latest in technology featuring Android Auto/Apple CarPlay with wireless smart phone replication, a 20.32 cm floating multimedia screen and the ARAKAMYS
3D auditorium sound with 8 speakers bring you in-car entertainment like never before.

wireless smart phone replication

sporty rear spoiler with aesthetic satin silver roof rails