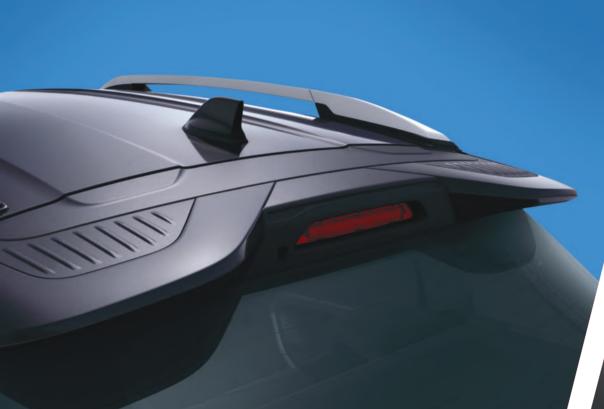

wireless smart phone replication

sporty rear spoiler with aesthetic satin silver roof rails