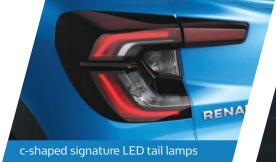

## stunning wherever you go

As you drive into the unexpected, stand out with the KIGER's eye-catching dual tone exterior. The car's sculpted design, Tri-octa advanced pure vision full LED headlamps with DRLS and C-shaped signature LED tail lamps are built to stand out. These are enhanced by contemporary styling with a chrome front grille that has you looking great while you go from one experience to another.